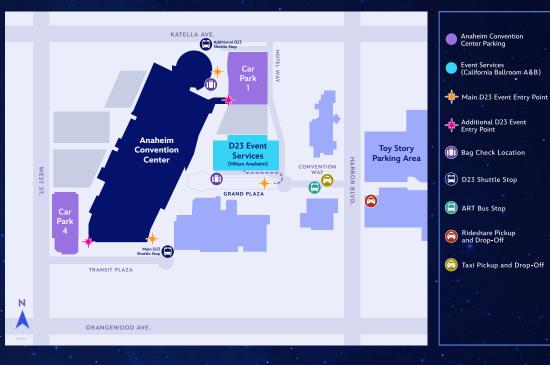

#### **NORTH 200 LEVEL** 2ND FLOOR TRANSPORTATION & PARKING

### **Anaheim Convention Center**



### **Honda Center**

It is recommended that guests allow at least 90 minutes travel and entry time to the Honda Center.



#### **Transportation**

Round-trip complimentary shuttles between the Anaheim Convention Center and Honda Center are available beginning 2.5 hours prior to show time. Most shuttles depart from the Anaheim Convention Center Transit Plaza, with additional shuttles departing from the Arena Plaza. At the Honda Center, shuttles will drop off and pick up in front of the Honda Center on S. Douglass Road.





- **★** OFFICIAL D23 STAGES
- o<sub>3</sub> Hyperion Stage **o4** Backlot Stage
- **\*** MORE ACTIVITIES AND SERVICES
- **ATT** Inside Out 2 Headquarters
- A18 D23 Charter Member Lounge

## 3RD FLOOR



- **\*** OFFICIAL D23 STAGES os Walt Disney Archives Stage
- **\