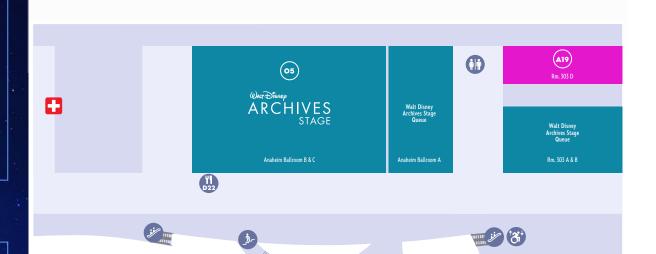

## 3RD FLOOR

- **\*** OFFICIAL D23 STAGES os Walt Disney Archives Stage
- **\*** MORE ACTIVITIES **AND SERVICES** A19 Break Area