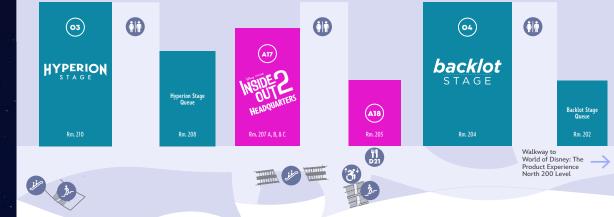

#### **NORTH 200 LEVEL** 2ND FLOOR TRANSPORTATION & PARKING

- **★** OFFICIAL D23 STAGES
- o<sub>3</sub> Hyperion Stage **o4** Backlot Stage
- **\*** MORE ACTIVITIES AND SERVICES
- **ATT** Inside Out 2 Headquarters
- A18 D23 Charter Member Lounge