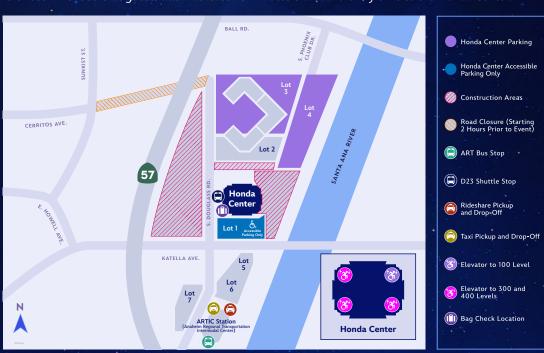

### **Honda Center**

It is recommended that guests allow at least 90 minutes travel and entry time to the Honda Center.

#### **Transportation**

Round-trip complimentary shuttles between the Anaheim Convention Center and Honda Center are available beginning 2.5 hours prior to show time. Most shuttles depart from the Anaheim Convention Center Transit Plaza, with additional shuttles departing from the Arena Plaza. At the Honda Center, shuttles will drop off and pick up in front of the Honda Center on S. Douglass Road.