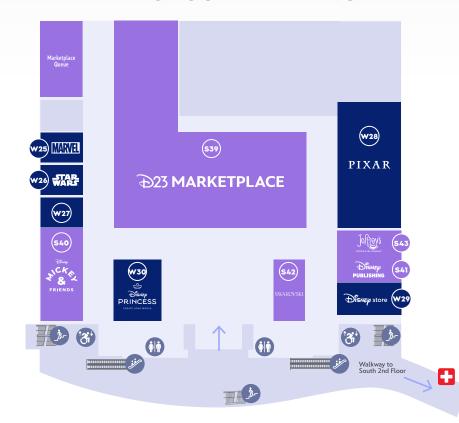

## **\*** EXPERIENCES

- THE WALT DISNEY COMPANY w25 Marvel Block Party
- w26 Star Wars Darkade
- w27 Live at World of Disney: The Product Experience
- w<sub>28</sub> Pixar Putt

PHOTO SPOT

- w29 Disney Store
- wso Disney Princess Create Your World featuring LEGO®

### \* SHOPPING

- THE WALT DISNEY COMPANY
- s39 D23 Marketplace s40 Mickey & Friends
- s41 Disney Publishing

#### FRIENDS OF DISNEY

- s42 Swarovski\* 😭
- **s43** Joffrey's Coffee & Tea Co.

**ESCALATORS** 

### \* D23 SPONSORS

♥ D23 GOLD MEMBER x **DISNEY+ SUBSCRIBER** OFFER SPOTS

FIRST AID

ELEVATORS

A must-see D23 shopping and immersive destination showcases new and limited-edition products and experiences across your favorite Disney brands and franchises, including DisneyStore.com, Mickey & Friends, Disney Princess, Pixar, Marvel, and Star Wars.